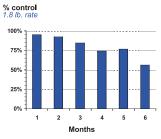

#### Efficacy: Perimeter applications

Termite activity is reduced by >75% for nearly 6 months.

Reduces chance that termites will find house protected by perimeter applications!