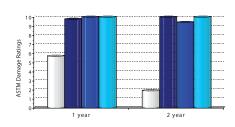

### Efficacy: Soil Incorporation

□ Control ■ 5.2 oz/ft2 ■ 2.6 oz/ft2 ■ 1.3 oz/ft2 0 = Total Destruction 10 = No Damage